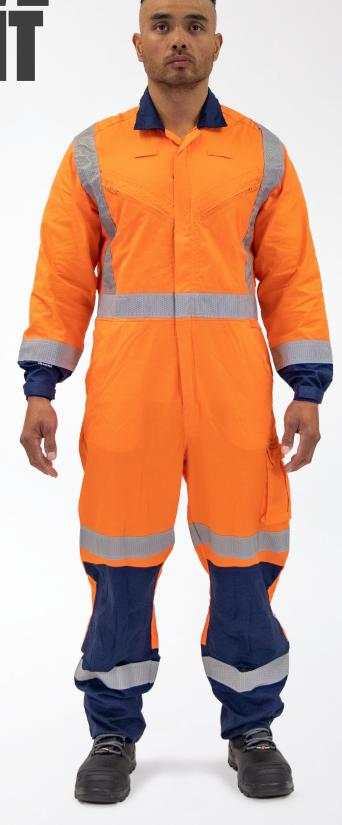

## **ARGYLE LIGHTWEIGHT TTMC-W17 (X) OVERALL**

150gsm Cotton Ripstop

Code CTXPCORSLW
Colour Orange & Navy
Sizes 4-14 & 16

**Envelope style underarm vents** for air flow

Tough ripstop weave for longer life

**Double layer external patches** over high wear areas - knee, elbow, and seat

**Zipped chest pockets** quick access angled zipped pockets