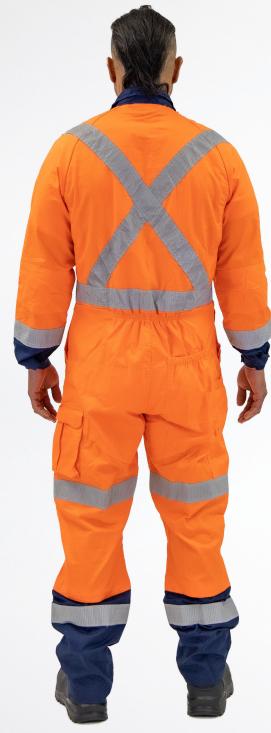

## **ARGYLE LIGHTWEIGHT TTMC-W17 (X) OVERALL**

150gsm Cotton Ripstop

Code CTXPCORSLW
Colour Orange & Navy
Sizes 4-14 & 16

## **KEY FEATURES**

**Super lightweight,** breathable and fatigue free

RRR 'X' tape design on the back for front-to-back differentiation at night

**Ultraflect Perforated** Industrial Wash Retro-Reflective Tape for increased airflow and max cooling