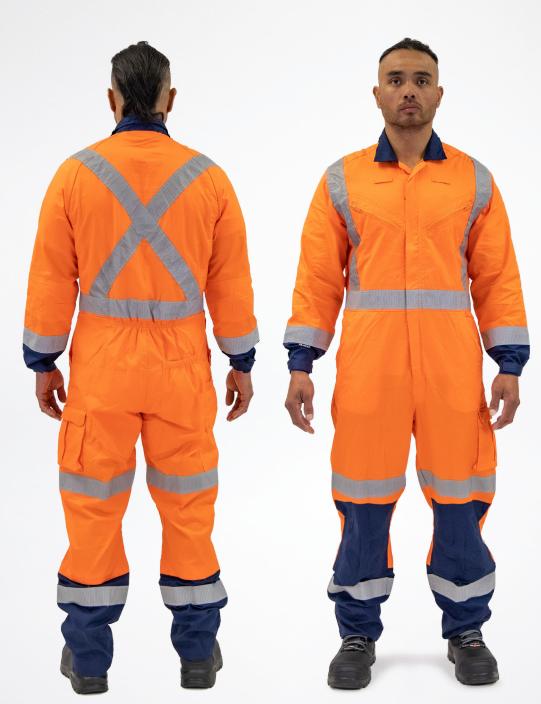

## **ARGYLE LIGHTWEIGHT TTMC-W17 (X) OVERALL**

150gsm Cotton Ripstop

Code CTXPCORSLW
Colour Orange & Navy
Sizes 4-14 & 16

## **KEY FEATURES**

**Super lightweight,** breathable and fatigue free

RRR 'X' tape design on the back for front-to-back differentiation at night

**Ultraflect Perforated** Industrial Wash Retro-Reflective Tape for increased airflow and max cooling

**Double vertical rear torso vents** allow air to circulate through the garment

**Calf vents** to generate airflow on the lower leg

**Tough Crotch®** strengthened crotch area reinforcing for longer life

**Envelope style underarm vents** for air flow

Tough ripstop weave for longer life

**Double layer external patches** over high wear areas - knee, elbow, and seat

**Zipped chest pockets** quick access angled zipped pockets

**Communication loops** 

Velcro closure wrist cuffs

Elastic rear pocket